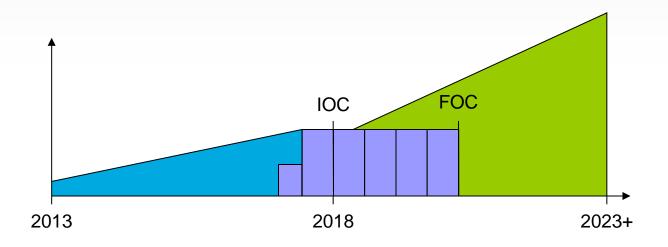

## Future service delivery

 A organisational transformation program that includes a new ATM platform known as OneSKY Australia (a joint activity with the Department of Defence)

## **Transforming Capability**

### **Capability Readiness**

Developing capability inputs to meet IOC needs, ready for transition to operations.

## **Capability Realisation**

Realising new capability in service delivery following staged transition.

#### **OneSKY Transition**

Staged transition from ADATS and TAAATS in stable environment.