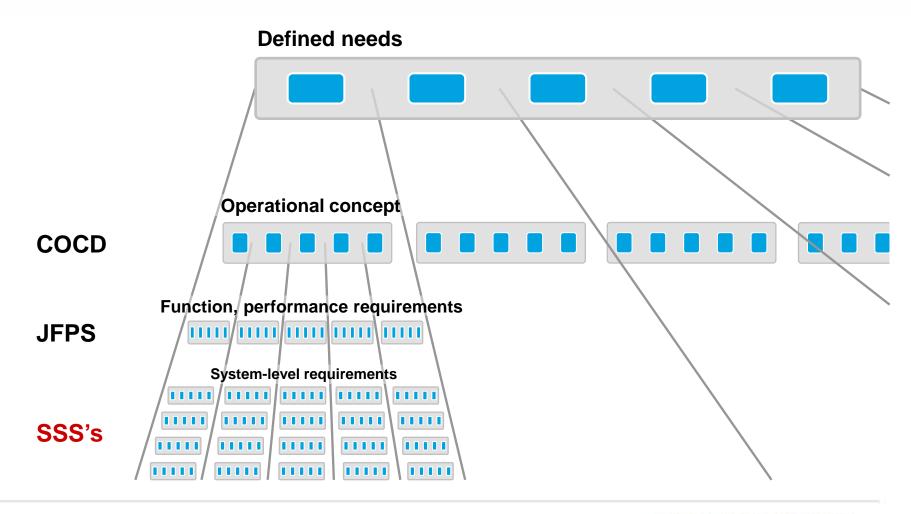

complexity
- Improve service provision



## **Key capability improvements**

### Improving our safety through...

- One national system
- One Australian FIR
- Business continuity and contingency responses
- ATC workload management
- Customer benefits
- Modular and open architecture
- Modern design standards
- Globally-aligned development path



## **Primary goals**

#### Provide...

- a reliable ATM system
- an adaptable ATM system
- a national ATM system
- appropriate maintenance to the ATM system
- appropriate support to the ATM system

#### **Enable Airservices Australia and Defence to...**

- Deliver safe air traffic services
- Deliver efficient air traffic services
- Manage growth of air traffic
- Support national security



# JFPS requirements capturing and traceability process





### **Future schedule and milestones**

- Providing increased visibility and transparency in our plans
- Improved understanding of respondents' resource implications
- Subject to change but certainly our aim!

| Q2 2013     | RFT released                                |
|-------------|---------------------------------------------|
| Q3 2013     | RFT close (4 months from RFT release)       |
| Q1 2014     | Phase 1 evaluation complete                 |
| Q2 2014     | Phase 2 evaluation complete                 |
| Q2 2014     | Phase 3 commencement of contract refinement |
| Q1 2015     | Execution of Contracts                      |
| 2018 – 2021 | Final Operational Capability                |

(Estimated, calendar year quarters)



## **Timeline**







# onesky australia

One Tea