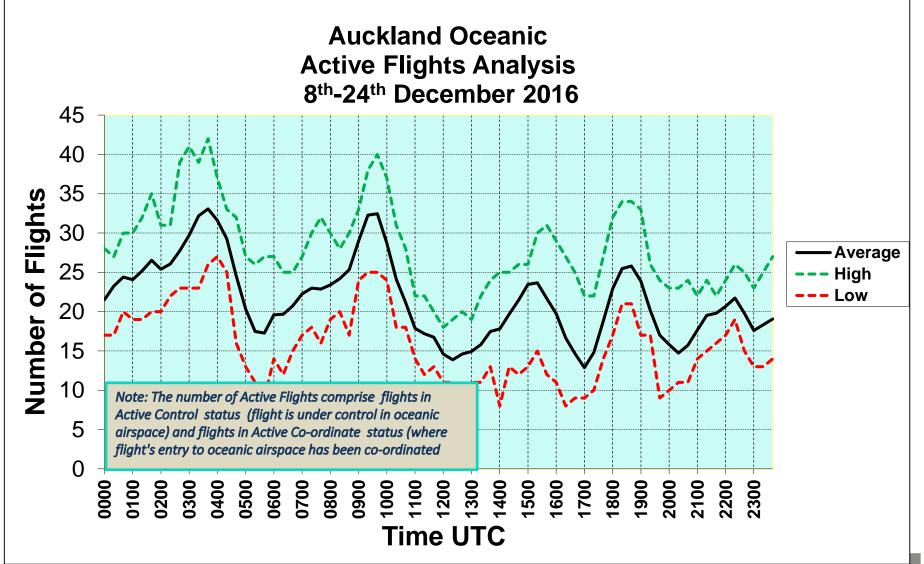

## NZZO Feedback – Controller workload (usual operating mode is single sector/single controller in the FIR)

ISPACG FIT 24 2017

**SPACE** 

MIRWAYS making your world possible